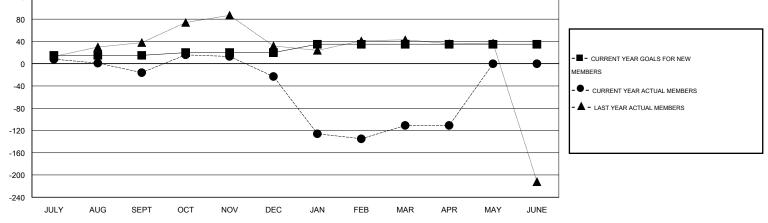

## LOCATION PHILIPPINES

| GMT:                  | DATUK  | NAGARATNAM       |                     | LOCATIO                    | N PHILIPPIN                 | ES                    |                    |                                  |                              | GMT CA 5                    |  |
|-----------------------|--------|------------------|---------------------|----------------------------|-----------------------------|-----------------------|--------------------|----------------------------------|------------------------------|-----------------------------|--|
|                       |        |                  | Clubs               |                            |                             | Members               |                    |                                  |                              |                             |  |
| RESULTS FOR 2013-2014 |        |                  |                     |                            |                             | RESULTS FOR 2013-2014 |                    |                                  |                              |                             |  |
| QUARTE                | ĒR     | NEW CLUB<br>GOAL | ACTUAL NEW<br>CLUBS | ACTUAL<br>DROPPED<br>CLUBS | ACTUAL NET<br>GAIN/<br>LOSS | QUARTER               | NEW MEMBER<br>GOAL | ACTUAL TOTAL<br>MEMBERS<br>ADDED | ACTUAL<br>DROPPED<br>MEMBERS | ACTUAL NET<br>GAIN/<br>LOSS |  |
| JULY/AU               | G/SEPT | 1                | 0                   | 0                          | 0                           | JULY/AUG/SEPT         | 15                 | 25                               | 41                           | -16                         |  |
| OCT/NOV               | //DEC  | 0                | 0                   | 2                          | -2                          | OCT/NOV/DEC           | 5                  | 41                               | 48                           | -7                          |  |
| JAN/FEB/              | /MAR   | 1                | 1                   | 5                          | -4                          | JAN/FEB/MAR           | 15                 | 42                               | 130                          | -88                         |  |
| APR/MAY               | //JUNE | 1                | 0                   | 0                          | 0                           | APR/MAY/JUNE          | 0                  | 3                                | 3                            | 0                           |  |