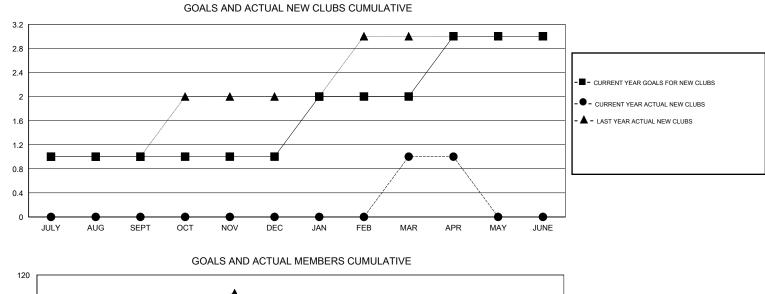

## LOCATION PHILIPPINES

| GMT:                  | DATUK  | NAGARATNAM       |                     | LOCATIO                    | N PHILIPPIN                 | ES                    |                    |                                  |                              | GMT CA 5                    |  |
|-----------------------|--------|------------------|---------------------|----------------------------|-----------------------------|-----------------------|--------------------|----------------------------------|------------------------------|-----------------------------|--|
|                       |        |                  | Clubs               |                            |                             | Members               |                    |                                  |                              |                             |  |
| RESULTS FOR 2013-2014 |        |                  |                     |                            |                             | RESULTS FOR 2013-2014 |                    |                                  |                              |                             |  |
| QUARTE                | ĒR     | NEW CLUB<br>GOAL | ACTUAL NEW<br>CLUBS | ACTUAL<br>DROPPED<br>CLUBS | ACTUAL NET<br>GAIN/<br>LOSS | QUARTER               | NEW MEMBER<br>GOAL | ACTUAL TOTAL<br>MEMBERS<br>ADDED | ACTUAL<br>DROPPED<br>MEMBERS | ACTUAL NET<br>GAIN/<br>LOSS |  |
| JULY/AU               | G/SEPT | 1                | 0                   | 0                          | 0                           | JULY/AUG/SEPT         | 15                 | 25                               | 41                           | -16                         |  |
| OCT/NOV               | //DEC  | 0                | 0                   | 2                          | -2                          | OCT/NOV/DEC           | 5                  | 41                               | 48                           | -7                          |  |
| JAN/FEB/              | /MAR   | 1                | 1                   | 5                          | -4                          | JAN/FEB/MAR           | 15                 | 42                               | 130                          | -88                         |  |
| APR/MAY               | //JUNE | 1                | 0                   | 0                          | 0                           | APR/MAY/JUNE          | 0                  | 3                                | 3                            | 0                           |  |